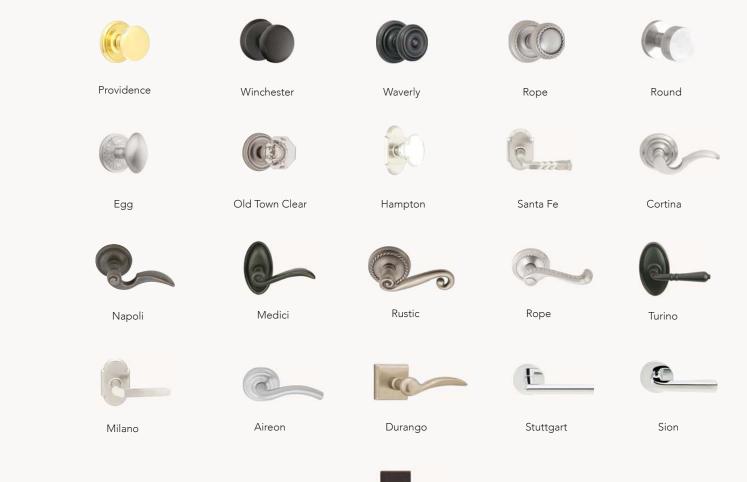

#### HARDWARE

Square

Winchester Knob

Waverly Knob

Cortina Lever

Rope Lever

#### HARDWARE

Egg Knob

Santa Fe Lever

Turino Lever

Rope Knob

# featured designer selections

| Cheyenne | Winslow | Madison |
|----------|---------|---------|

Helios Lever

Rope Lever

#### HARDWARE

Waverly Knob

Egg Knob

Medici Lever

ver

Aireon Lever

### Hardware & Finish Options

Finding the right accessory creates that look you're seeking: modern, rustic, sophisticated - it's your choice.

#### INTERIOR KNOBS & LEVERS

Georgian

Andover

Bell

Orbit

Plymouth

Sie

Siena

Accent

Callington

Champagne

Flair

Latitude

Merano