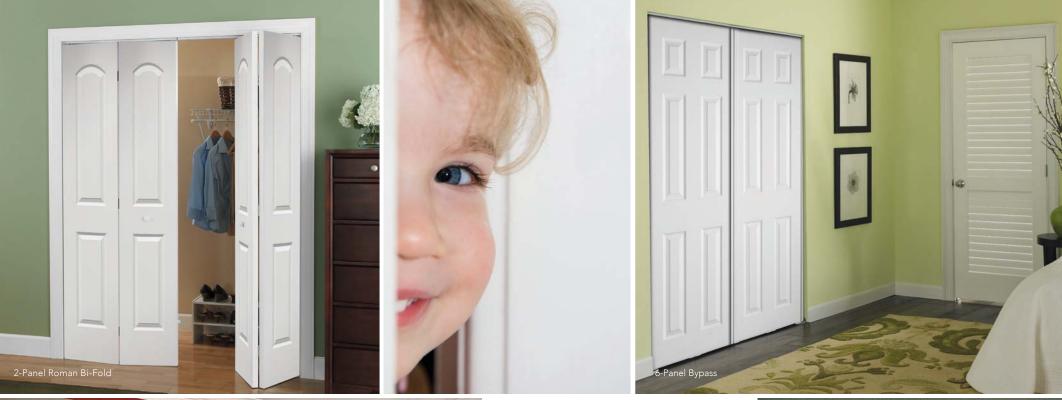

### CLOSET & POCKET DOORS

To maintain a consistent look throughout your home, the door design you select can be incorporated into traditional openings as well as closets. Closet openings can be filled with either a bypass or bi-fold system.