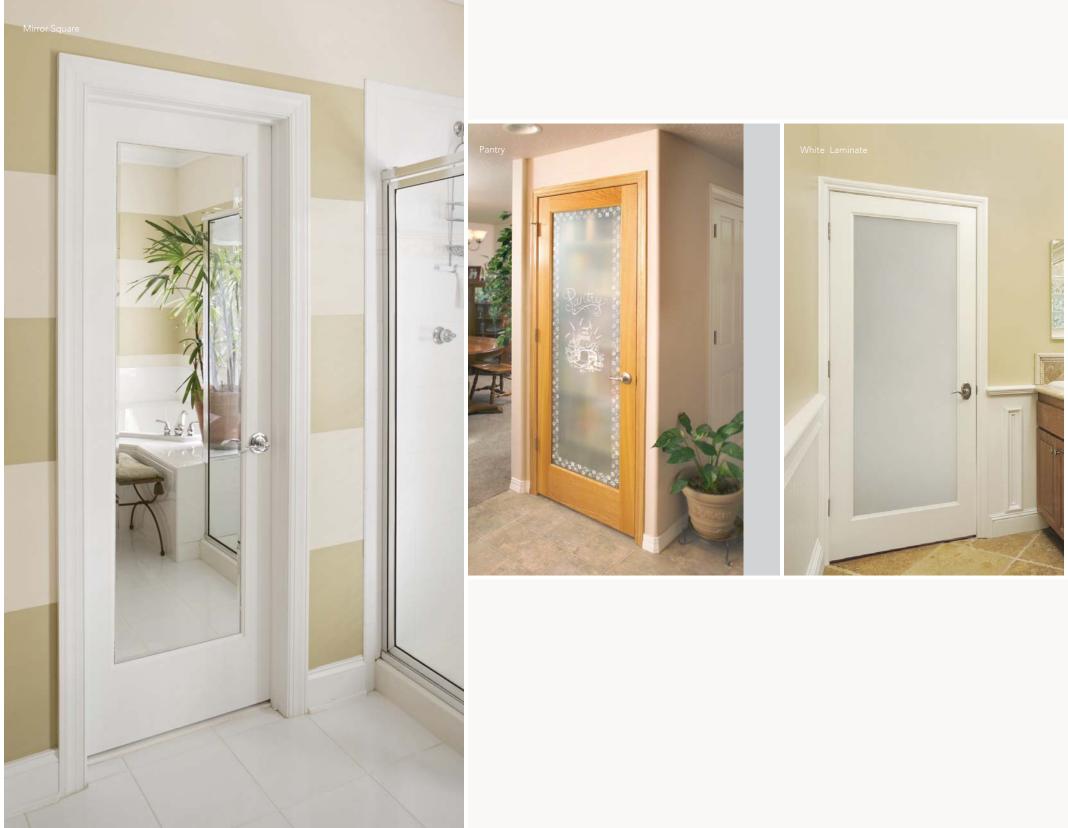

#### Mirror Doors

For bedroom bypass openings, consider mirror wardrobe doors. Mirrored doors provide the illusion of greater surrounding space while doubling as a fulllength dressing mirror.

#### Pocket Doors

Pocket doors are generally hidden, but once you add a new designer pocket door, you'll want to show it off. Adding designer raised-panel pocket doors is essential to the consistency of your home's interior door design.