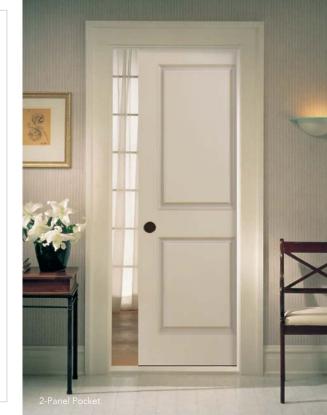

### CLOSET & POCKET DOORS

To maintain a consistent look throughout your home, the door design you select can be incorporated into traditional openings as well as closets. Closet openings can be filled with either a bypass or bi-fold system.

#### Pocket Doors

Pocket doors are generally hidden, but once you add a new designer pocket door, you'll want to show it off. Adding designer raised-panel pocket doors is essential to the consistency of your home's interior door design.