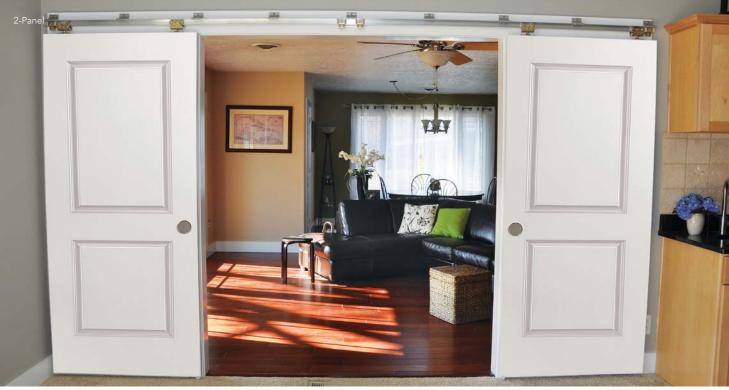

# BARN DOOR COLLECTION

#### BARN DOORS

Barn doors have become very popular because of their ability to separate rooms when desired, or open up spaces for a larger feel. Due to the sturdy track that is used, they are often installed where doors don't currently exist. Your design options are extensive. Barn doors can be designed to match the existing style of doors in your home, or you can opt for a unique design such as a distinctive glass door.