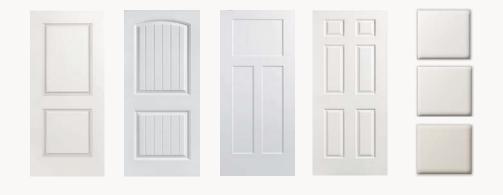

#### DOOR STYLES

2-Panel Roman

#### 2-Panel Arch Top

#### DOOR STYLES

4-Panel

Conmore

6-Panel