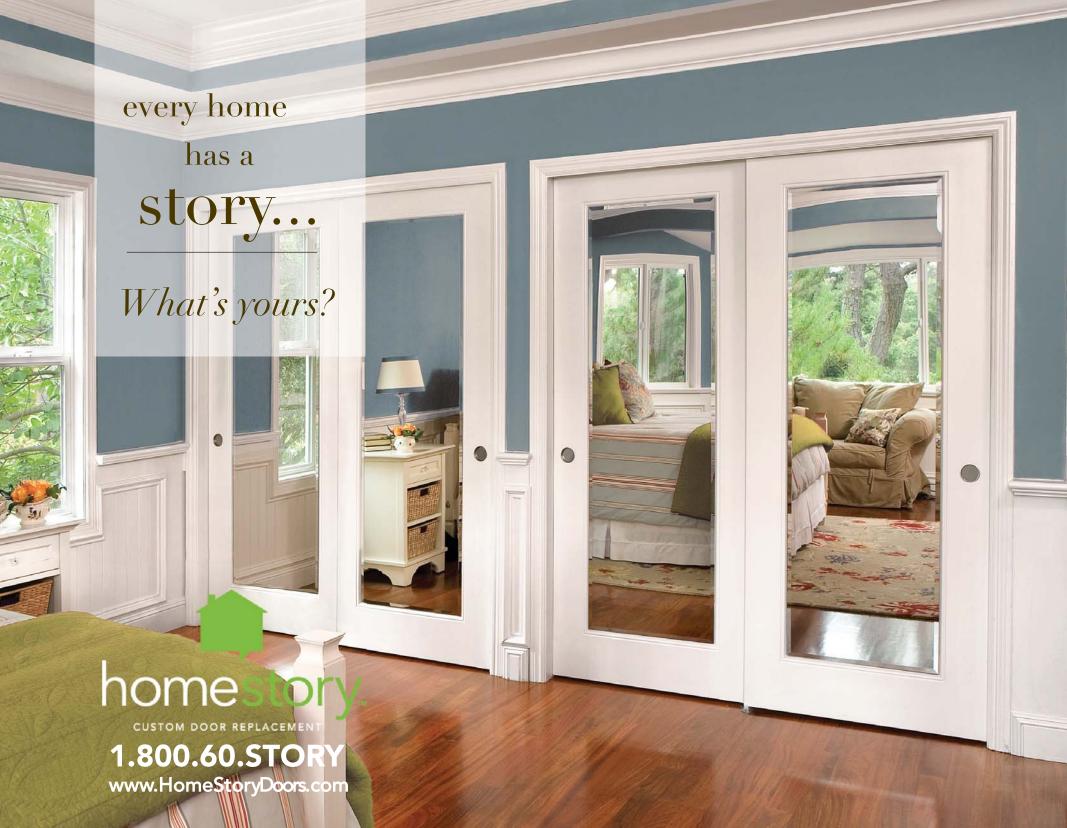

### CLOSET & POCKET DOORS

To maintain a consistent look throughout your home, the door design you select can be incorporated into traditional openings as well as closets. Closet openings can be filled with either a bypass or bi-fold system.

#### Mirror Doors

For bedroom bypass openings, consider mirror wardrobe doors. Mirrored doors provide the illusion of greater surrounding space while doubling as a fulllength dressing mirror.