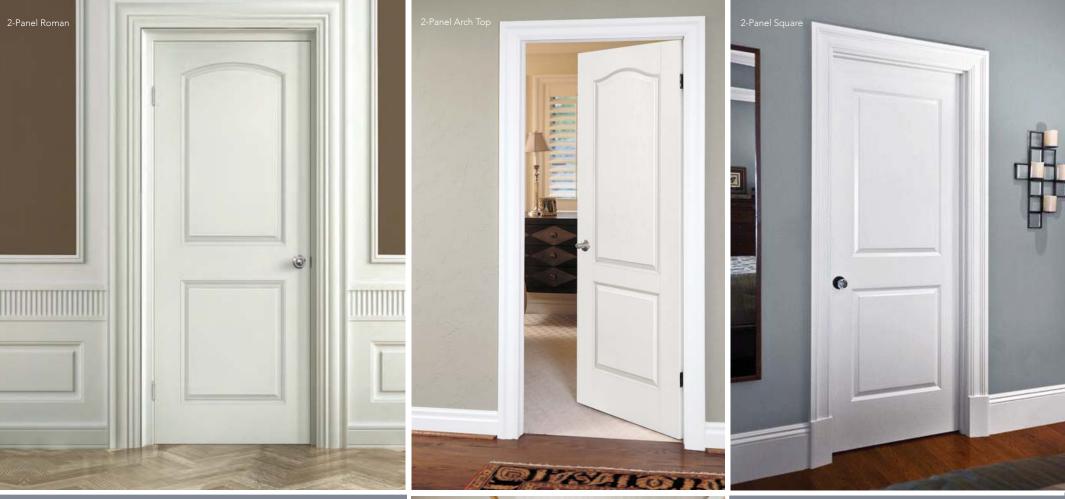

#### DOOR STYLES

2-Panel Roman

#### 2-Panel Arch Top

#### HARDWARE

Square

Winchester Knob

Waverly Knob

Cortina Lever

Rope Lever