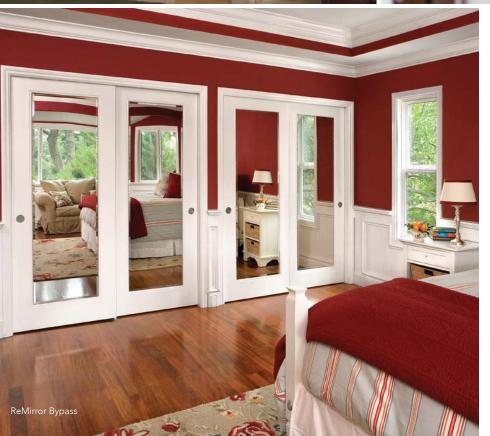

### CLOSET & POCKET DOORS

To maintain a consistent look throughout your home, the door design you select can be incorporated into traditional openings as well as closets. Closet openings can be filled with either a bypass or bi-fold system.

#### Mirror Doors

For bedroom bypass openings, consider mirror wardrobe doors. Mirrored doors provide the illusion of greater surrounding space while doubling as a fulllength dressing mirror.