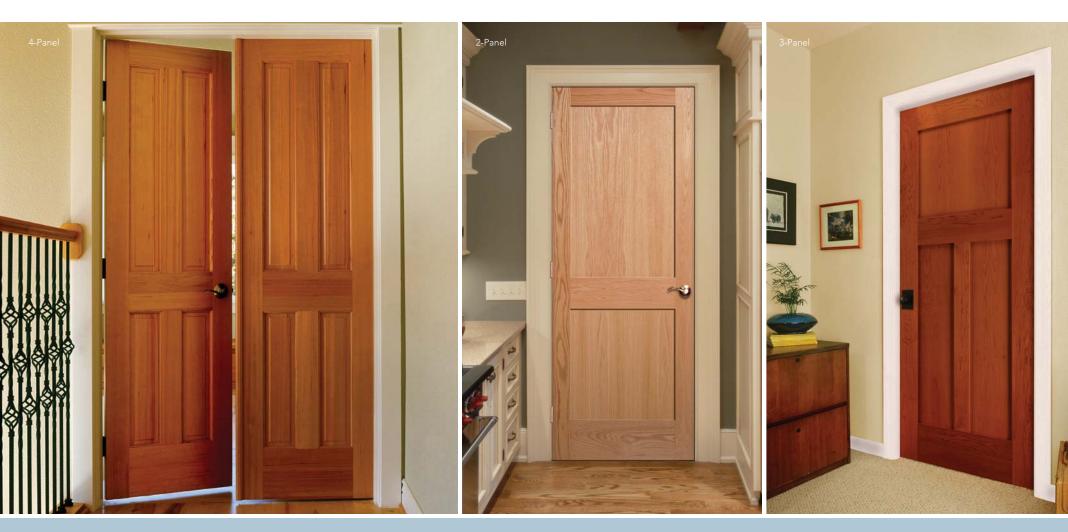

### AUTHENTIC WOOD COLLECTION

Knotty Alder

Douglas Fir

Primed

#### Matchless Beauty & Quality

If you demand more from a door and appreciate genuine beauty, our Authentic Wood door collection is what you're looking for. The natural look of this stand-out product, available in douglas fir, knotty alder, knotty pine and oak, makes each door as unique as the home they belong to.

the elegance & sophistication of natural wood