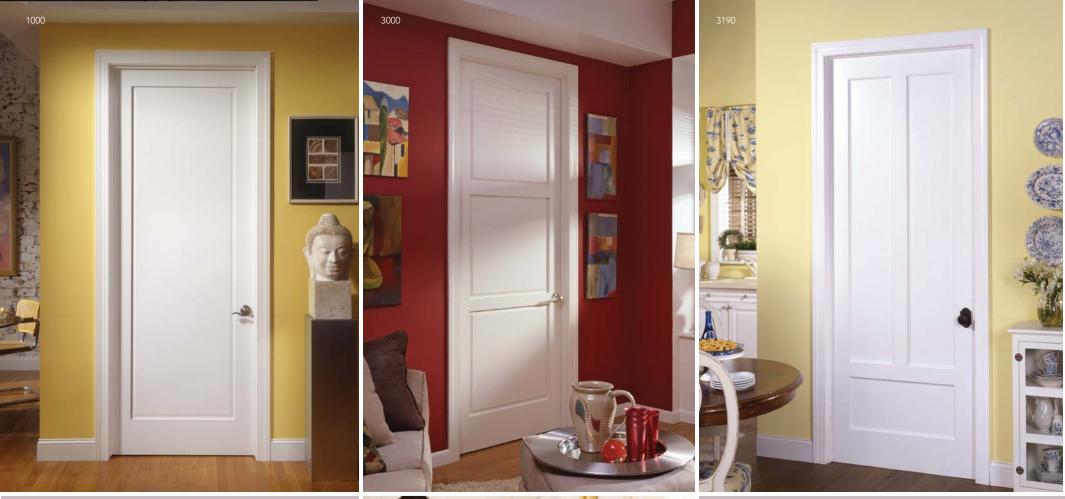

# SIGNATURE DOORS

# featured designer selections

#### DOOR STYLES

2-Panel Roman

#### 2-Panel Arch Top