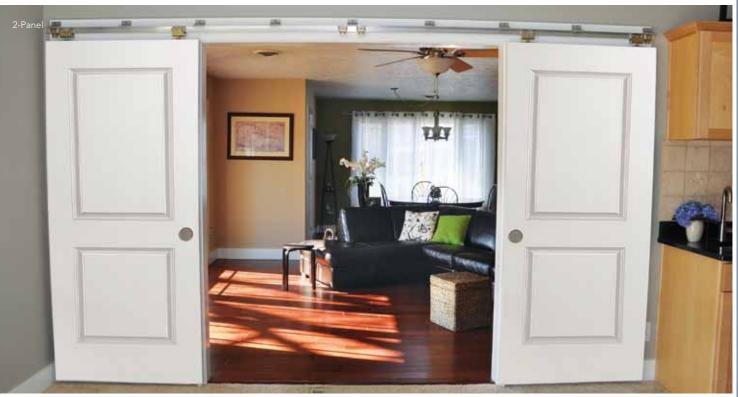

## BARN DOOR COLLECTION

### BARN DOORS

Barn doors have become very popular because of their ability to separate rooms when desired, or open up spaces for a larger feel. Due to the sturdy track that is used, they are often installed where doors don't currently exist. Your design options are extensive. Barn doors can be designed to match the existing style of doors in your home, or you can opt for a unique design such as a distinctive glass door.