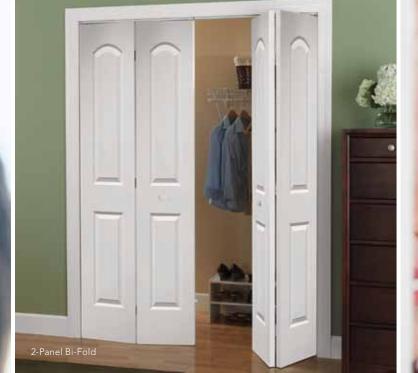

# CLOSET & POCKET DOORS

To maintain a consistent look throughout your home, the door design you select can be incorporated into traditional openings as well as closets. Closet openings can be filled with either a bypass or bi-fold system.