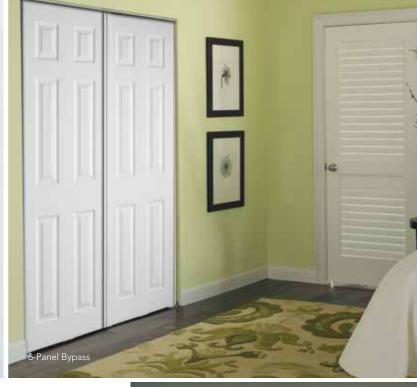

# CLOSET & POCKET DOORS

To maintain a consistent look throughout your home, the door design you select can be incorporated into traditional openings as well as closets. Closet openings can be filled with either a bypass or bi-fold system.