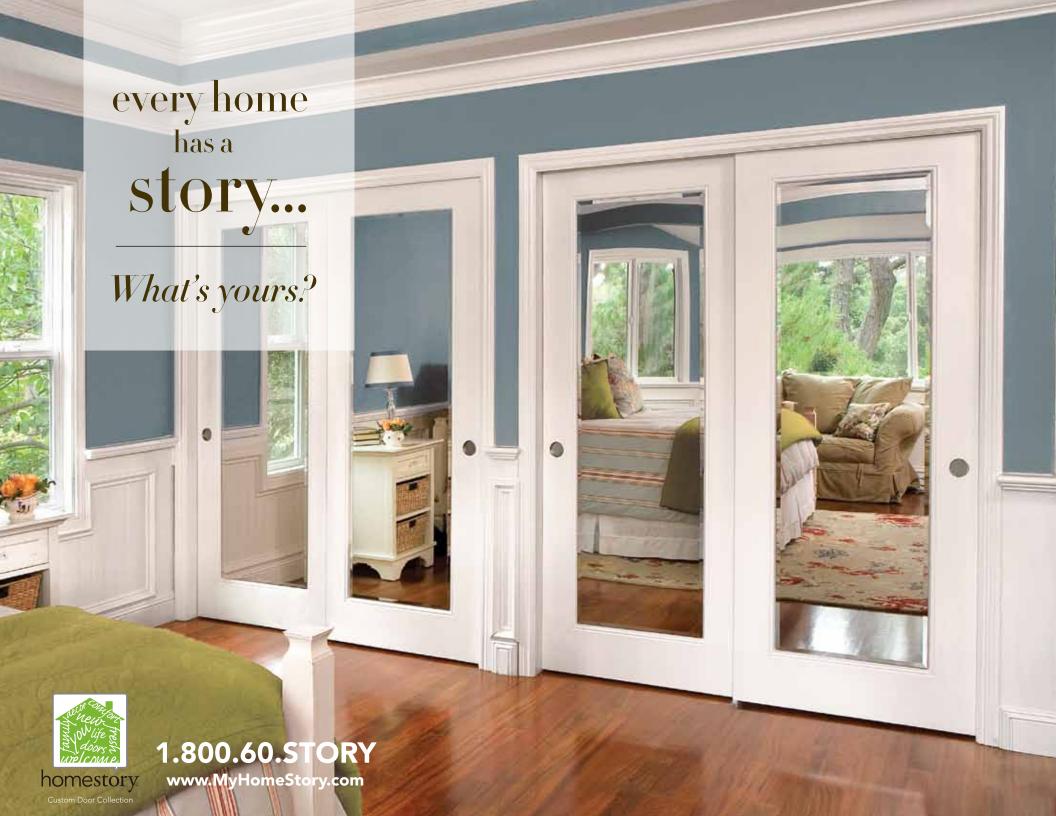

Reflections Bypass

### Mirror Doors

For bedroom bypass openings, consider mirror wardrobe doors. Mirrored doors provide the illusion of greater surrounding space while doubling as a full-length dressing mirror.