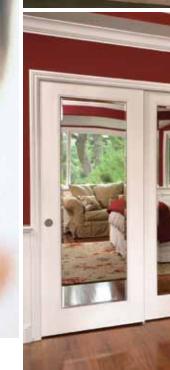

Reflections Bypass

### Mirror Doors

For bedroom bypass openings, consider mirror wardrobe doors. Mirrored doors provide the illusion of greater surrounding space while doubling as a full-length dressing mirror.