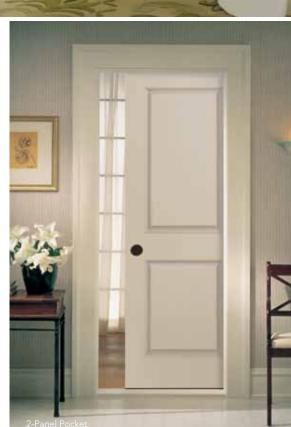

#### Pocket Doors >

Pocket doors are generally hidden, but once you add a new designer pocket door, you'll want to show it off. Adding designer raised-panel pocket doors is essential to the consistency of your home's interior door design.