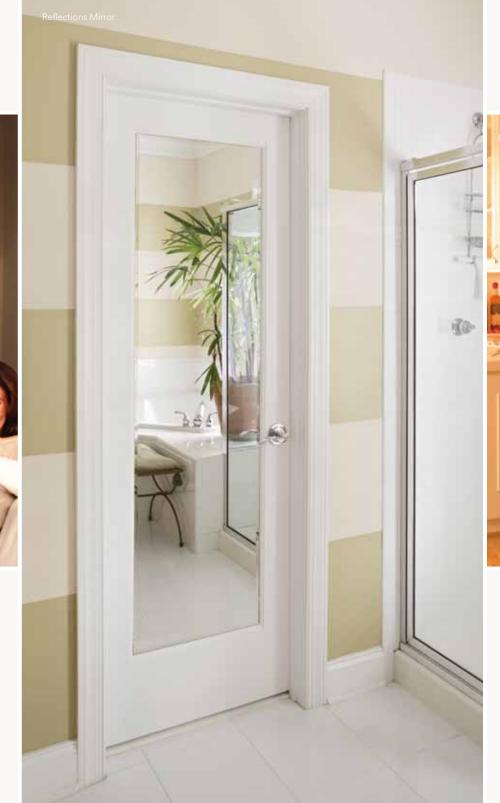

Reflections Bypass

### Mirror Doors

For bedroom bypass openings, consider mirror wardrobe doors. Mirrored doors provide the illusion of greater surrounding space while doubling as a full-length dressing mirror.