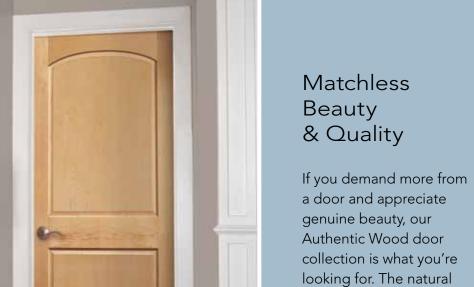

### AUTHENTIC WOOD COLLECTION

look of this stand-out product, available in douglas fir, knotty alder, knotty pine and oak, makes each door as unique as the

home they belong to.

the elegance & sophistication of natural wood